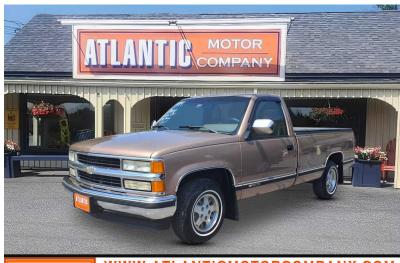

## 1994 CHEVROLET C/K 1500 REG. CAB SILVERADO 8 FT. BED 2WD \$13,500

WWW.ATLANTICMOTORCOMPANY.COM 165 BANGOR RD, ELLSWORTH, ME 04605 (207) 667-0025 165 BANGOR RD. ELLSWORTH ME,04605

Scan QR Code or Click Here

VIN: 1GCEC14K7RZ261150

STK#: RZ261150

**EXTERIOR COLOR: BROWN** 

**DRIVETRAIN: RWD** 

TRIM: REG. CAB SILVERADO 8 FT. BED 2WD

CONDITION: USED MPG HIGHWAY: 21 - 22 COLOR: BROWN

**MILEAGE: 143312** 

INTERIOR COLOR: BROWN TRANSMISSION: AUTOMATIC

**ENGINE: 5.7L V8 OHV 16V** 

**MPG CITY: 17** 

**DESCRIPTION/OPTIONS:** CLEAN CLEAN CLEAN 1994 Chevy Silverado 1500 2 WHEEL DRIVE LONG BED. NICE STRAIGHT RUST FREE OLD TRUCK FROM OUT OF STATE LOOKS AND DRIVES AMAZING. A REAL HEAD TURNER, AMD FUN TRUCK TO DRIVE. LOOKS AS GOOD UNDER IT AS IT DOES ON THE TOP. RARE FIND IN THIS CONDITION. COME TEST DRIVE IT TODAY TO SEE FOR YOURSELF WHY WE LOVE IT SO MUCH!!!