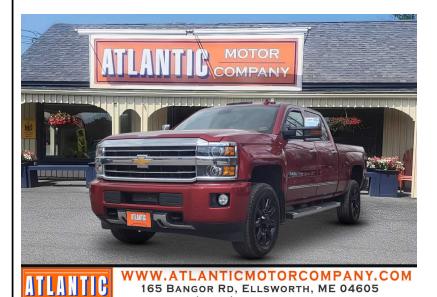

## 2018 CHEVROLET SILVERADO 2500HD HIGH COUNTRY CREW CAB 4WD

\$29,000

(207) 667-0025

165 BANGOR RD. ELLSWORTH ME,04605

Scan QR Code or Click Here

**VIN: 1GC1KXEG1JF122667** 

STK#: JF122667

EXTERIOR COLOR: MAROON

**DRIVETRAIN: 4WD** 

TRIM: HIGH COUNTRY CREW CAB 4WD

**CONDITION: USED** 

COLOR: MAROON
MILEAGE: 164334

INTERIOR COLOR: BROWN

TRANSMISSION: AUTOMATIC ENGINE: 6.0L V8 OHV 16V FFV

**DESCRIPTION/OPTIONS:** SUPER CLEAN HIGH COUNTRY PREMIUM PACKAGE READY FOR ITS NEW HOME!!!! PRICED \$10,000 BELOW RETAIL BOOK VALUE!!